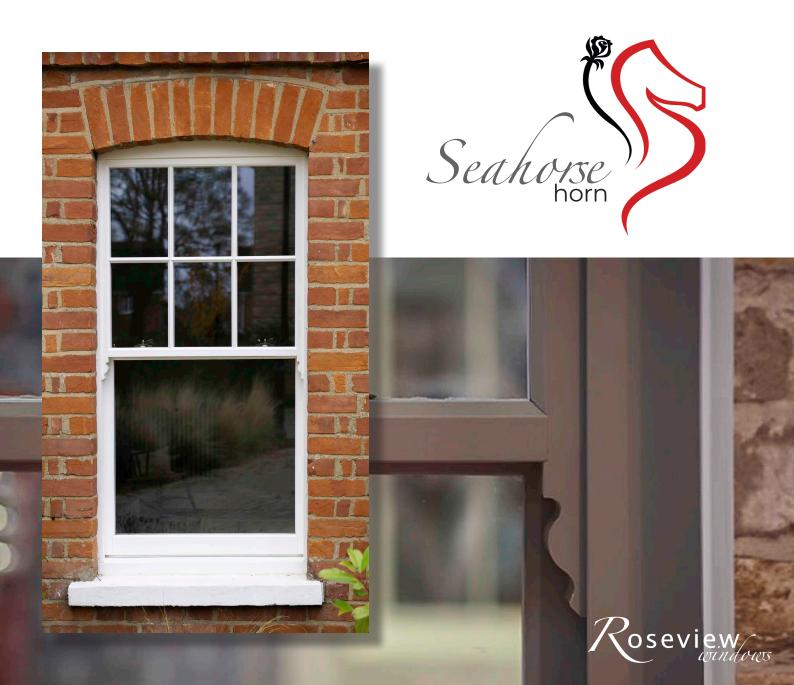

## Seahorse sash horn

...the next level of heritage authenticity

Roseview Windows are delighted to announce the launch of our new Seahorse sash horn.

Available exclusively as an option on Ultimate Rose, *Seahorse* offers a new level of heritage authenticity not previously possible on uPVC sash windows.

The classic curved horn is typical of traditional hardwood sash windows from the 19th century. Although purely decorative, it was often used by joiners to demonstrate superior craftmanship - distinguishing it from the standard straight and truncated horns used on cheaper windows.