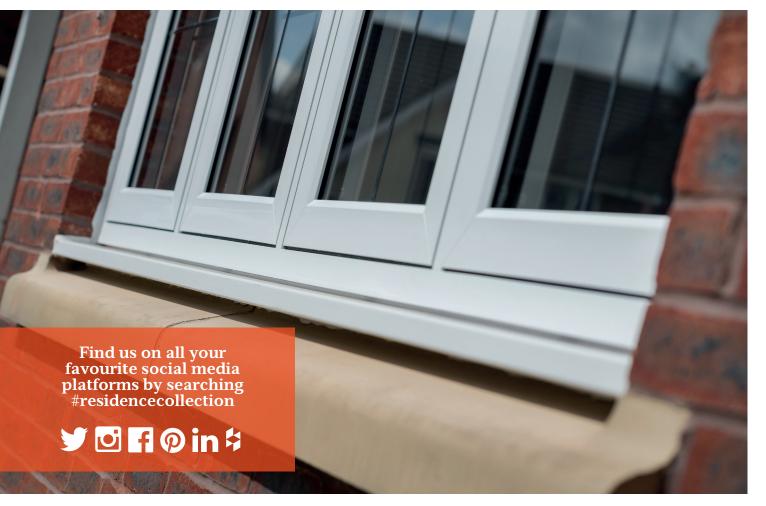

## My RESIDENCE Case Study

This beautiful home was given a modern update with Residence 7. The homeowner opted for Chalk White matt finish both externally and internally for a smooth, contemporary aesthetic.

The Chalk White exterior complements the red brick work while the leaded glass adds a subtle touch of character. The large windows add to the contemporary look as well as flooding the rooms with plenty of natural light.