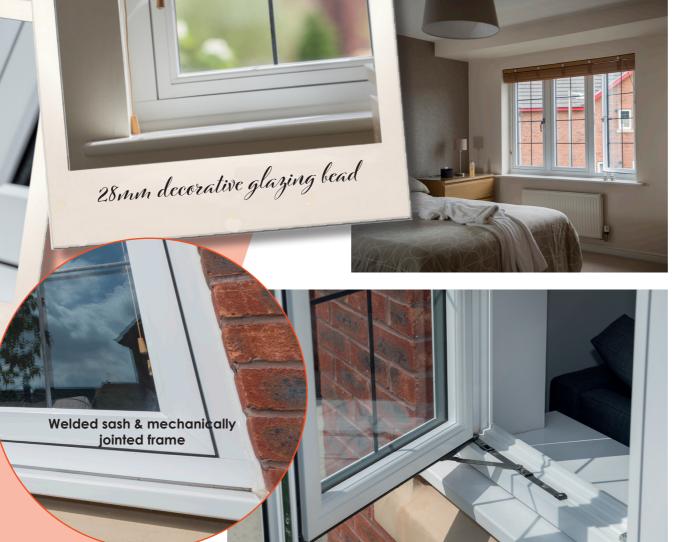

The Chalk White exterior complements the red brick work while the leaded glass adds a subtle touch of character. The large windows add to the contemporary look as well as flooding the rooms with plenty of natural light.

R7 in Chalk White was the ideal colour choice to match the modern interior of this home, blending in with the homeowners existing aesthetic seamlessly.

**External Colour** 

**Internal Colour** 

Installation by The Window Exchange | You can find your local installer by visiting the website below