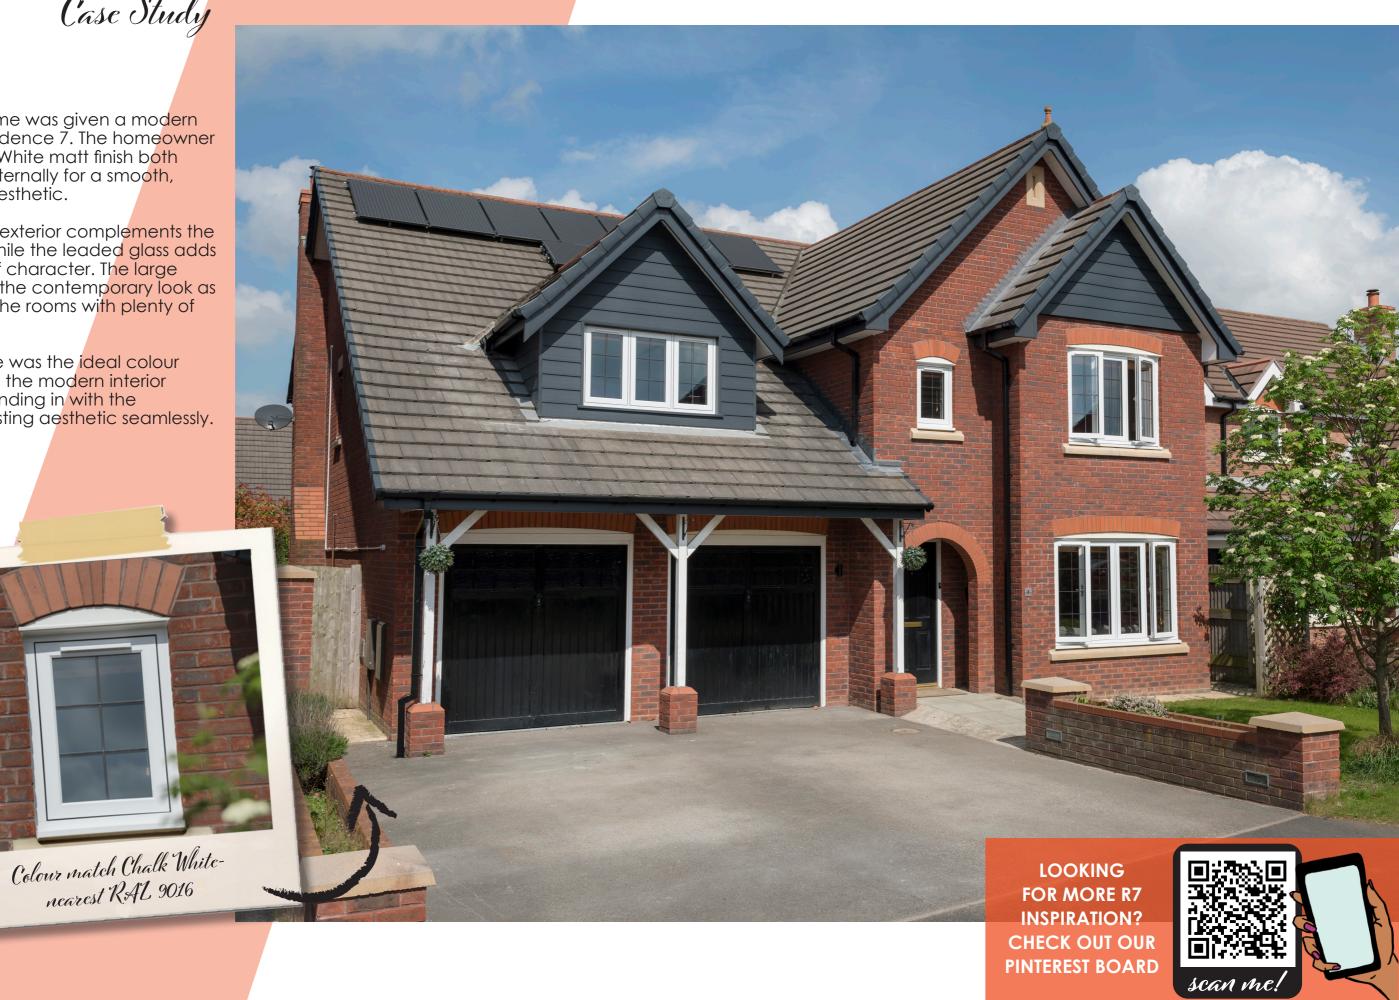

## My RESIDENCE Case Study

This beautiful home was given a modern update with Residence 7. The homeowner opted for Chalk White matt finish both externally and internally for a smooth, contemporary aesthetic.

The Chalk White exterior complements the red brick work while the leaded glass adds a subtle touch of character. The large windows add to the contemporary look as well as flooding the rooms with plenty of natural light.

R7 in Chalk White was the ideal colour choice to match the modern interior of this home, blending in with the homeowners existing aesthetic seamlessly.

**External Colour** 

**Internal Colour** 

Installation by The Window Exchange | You can find your local installer by visiting the website below