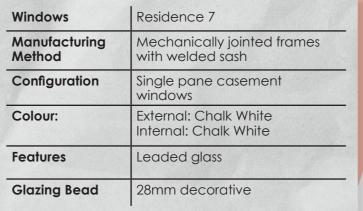

## My RESIDENCE Case Study



RESIDENCE 7 WINDOWS | CHALK WHITE • CHALK WHITE

## My RESIDENCE Case Study

This beautiful home was given a modern update with Residence 7. The homeowner opted for Chalk White matt finish both externally and internally for a smooth, contemporary aesthetic.

The Chalk White exterior complements the red brick work while the leaded glass adds a subtle touch of character. The large windows add to the contemporary look as well as flooding the rooms with plenty of natural light.

R7 in Chalk White was the ideal colour choice to match the modern interior of this home, blending in with the homeowners existing aesthetic seamlessly.





**External Colour** 

**Internal Colour** 





















Installation by The Window Exchange | You can find your local installer by visiting the website below