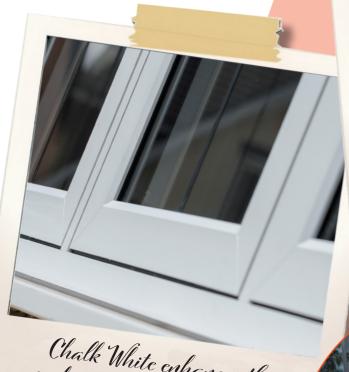

R7 in Chalk White was the ideal colour choice to match the modern interior of this home, blending in with the homeowners existing aesthetic seamlessly.

**External Colour** 

**Internal Colour** 

Installation by The Window Exchange | You can find your local installer by visiting the website below