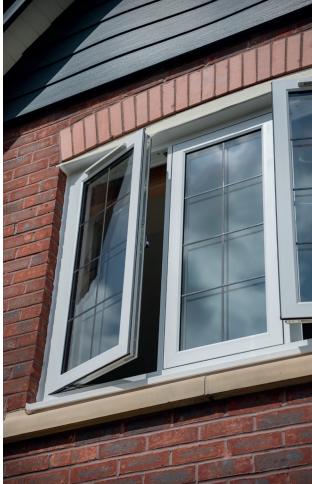

The Chalk White exterior complements the red brick work while the leaded glass adds a subtle touch of character. The large windows add to the contemporary look as well as flooding the rooms with plenty of natural light.