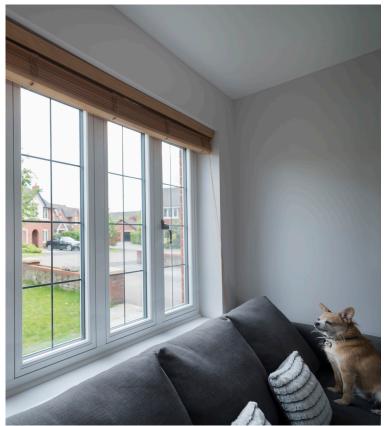

## My RESIDENCE Case Study

This beautiful home was given a modern update with Residence 7. The homeowner opted for Chalk White matt finish both externally and internally for a smooth, contemporary aesthetic.

The Chalk White exterior complements the red brick work while the leaded glass adds a subtle touch of character. The large windows add to the contemporary look as well as flooding the rooms with plenty of natural light.