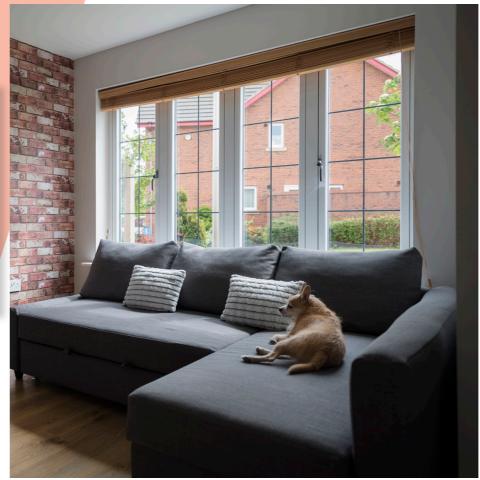

## My RESIDENCE Case Study

This beautiful home was given a modern update with Residence 7. The homeowner opted for Chalk White matt finish both externally and internally for a smooth, contemporary aesthetic.

The Chalk White exterior complements the red brick work while the leaded glass adds a subtle touch of character. The large windows add to the contemporary look as well as flooding the rooms with plenty of natural light.

R7 in Chalk White was the ideal colour choice to match the modern interior of this home, blending in with the homeowners existing aesthetic seamlessly.

**External Colour** 

**Internal Colour** 

Installation by The Window Exchange | You can find your local installer by visiting the website below