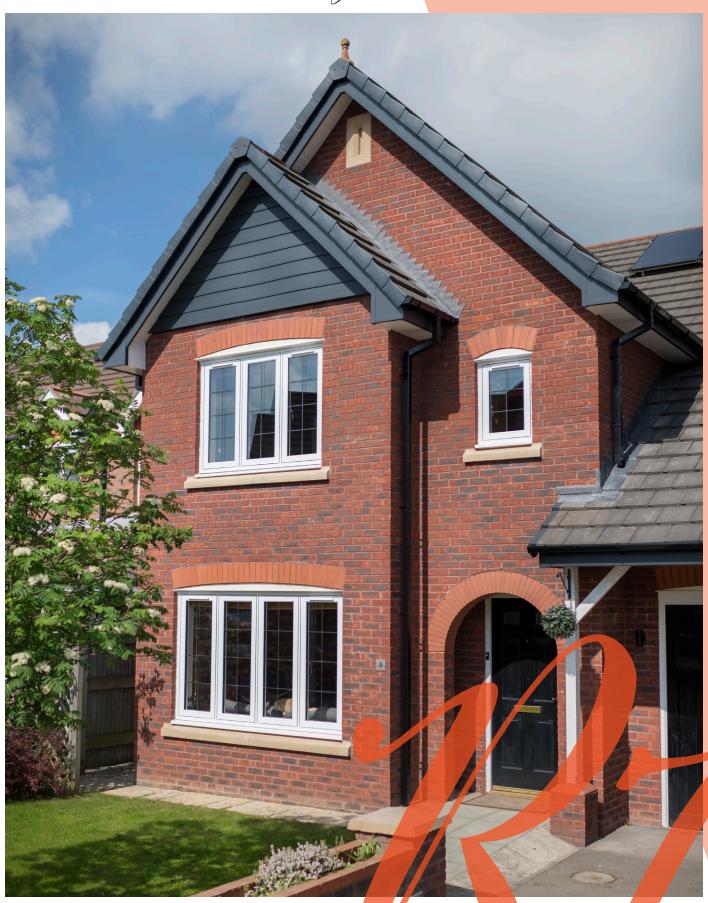

## My RESIDENCE Case Study

This beautiful home was given a modern update with Residence 7. The homeowner opted for Chalk White matt finish both externally and internally for a smooth, contemporary aesthetic.

The Chalk White exterior complements the red brick work while the leaded glass adds a subtle touch of character. The large windows add to the contemporary look as well as flooding the rooms with plenty of natural light.

R7 in Chalk White was the ideal colour choice to match the modern interior of this home, blending in with the homeowners existing aesthetic seamlessly.

**External Colour** 

**Internal Colour** 

Installation by The Window Exchange | You can find your local installer by visiting the website below