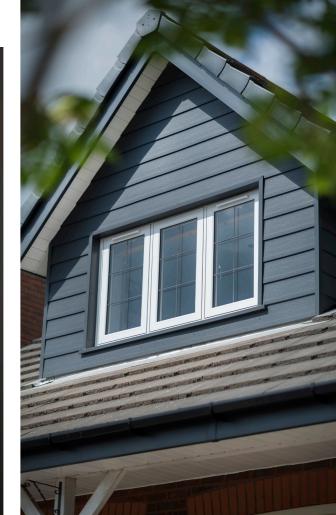

The Chalk White exterior complements the red brick work while the leaded glass adds a subtle touch of character. The large windows add to the contemporary look as well as flooding the rooms with plenty of natural light.

R7 in Chalk White was the ideal colour choice to match the modern interior of this home, blending in with the homeowners existing aesthetic seamlessly.

**External Colour** 

**Internal Colour** 

Installation by The Window Exchange | You can find your local installer by visiting the website below