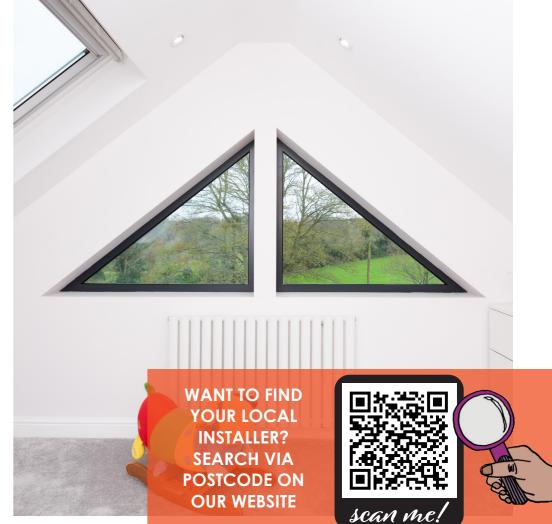

A decorative glazing bead softens the look slightly, but still gives it that edge.

Installation & Photography by HBD Systems | You can find your local installer by visiting the website below