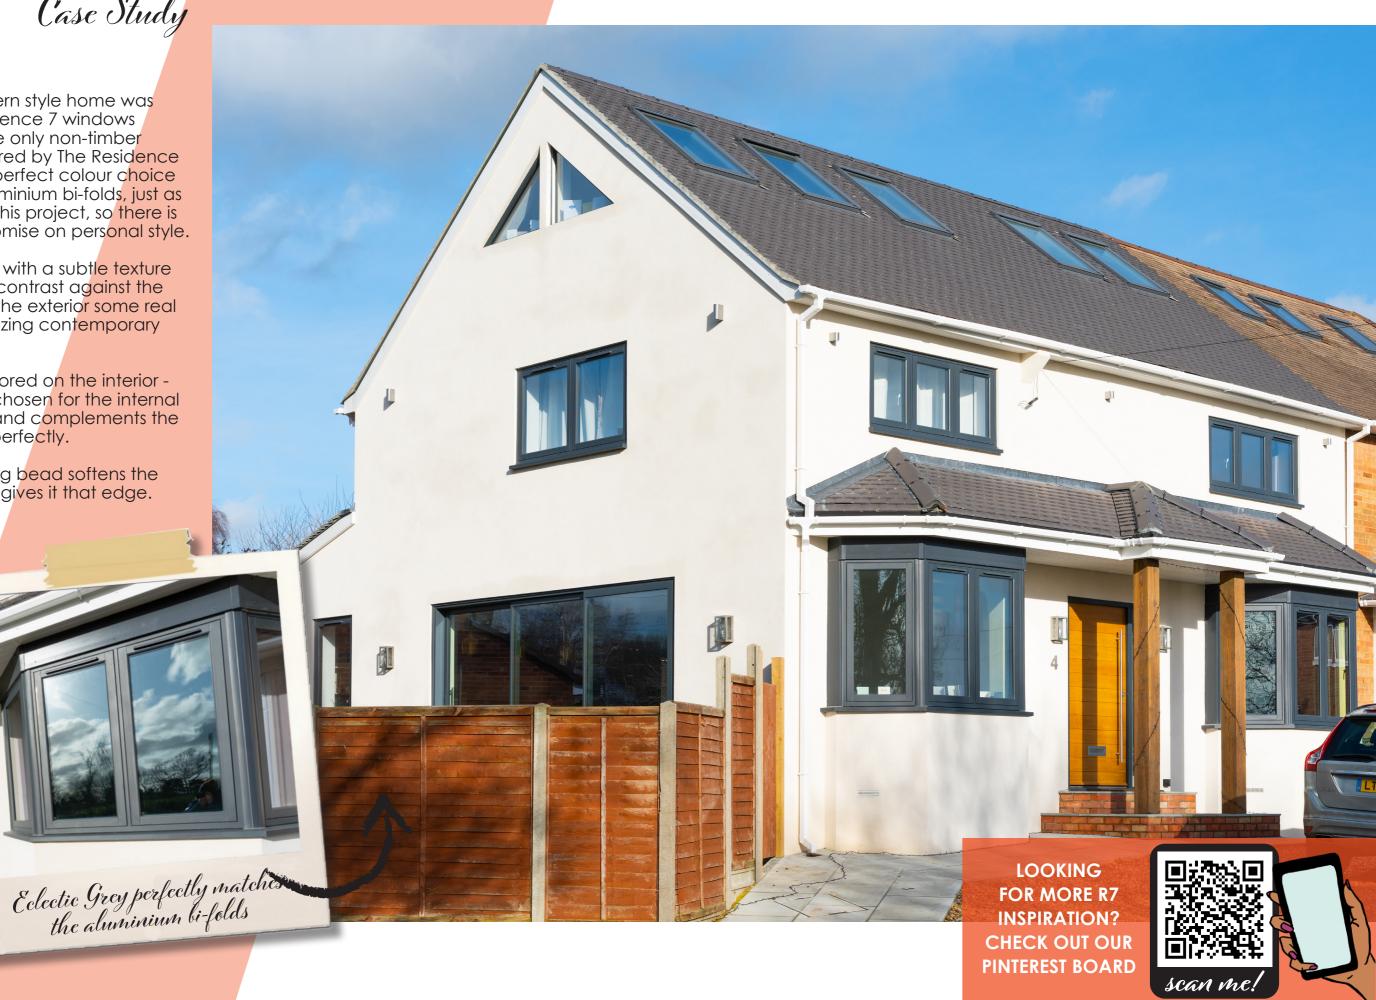

## My RESIDENCE Case Study

This gorgeous modern style home was updated with Residence 7 windows in Eclectic Grey, the only non-timber effect foil finish offered by The Residence Collection. It's the perfect colour choice for matching to aluminium bi-folds, just as they've done with this project, so there is no need to compromise on personal style.

The bold, dark grey with a subtle texture finish gives a great contrast against the pale render giving the exterior some real kerbside appeal oozing contemporary vibes.

The aesthetic is mirrored on the interior -Eclectic Grey was chosen for the internal colour choice too and complements the grey toned decor perfectly.

A decorative glazing bead softens the look slightly, but still gives it that edge.

Installation & Photography by HBD Systems | You can find your local installer by visiting the website below