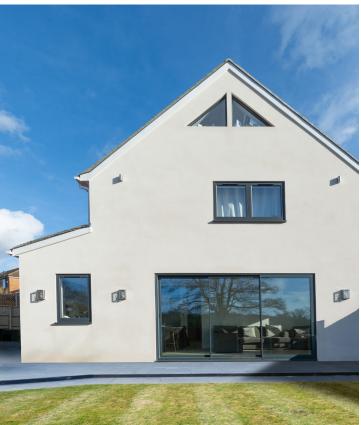

## My RESIDENCE Case Study

This gorgeous modern style home was updated with Residence 7 windows in Eclectic Grey, the only non-timber effect foil finish offered by The Residence Collection. It's the perfect colour choice for matching to aluminium bi-folds, just as they've done with this project, so there is no need to compromise on personal style.

The bold, dark grey with a subtle texture finish gives a great contrast against the pale render giving the exterior some real kerbside appeal oozing contemporary vibes.

The aesthetic is mirrored on the interior -Eclectic Grey was chosen for the internal colour choice too and complements the grey toned decor perfectly.