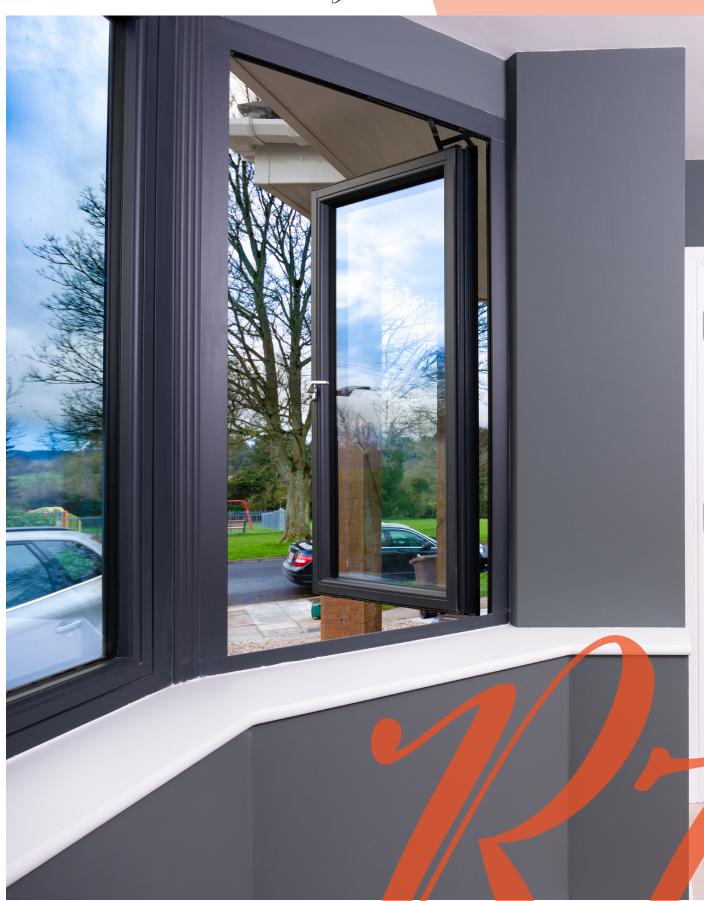

## My RESIDENCE Case Study

This gorgeous modern style home was updated with Residence 7 windows in Eclectic Grey, the only non-timber effect foil finish offered by The Residence Collection. It's the perfect colour choice for matching to aluminium bi-folds, just as they've done with this project, so there is no need to compromise on personal style.

The bold, dark grey with a subtle texture finish gives a great contrast against the pale render giving the exterior some real kerbside appeal oozing contemporary vibes.

The aesthetic is mirrored on the interior -Eclectic Grey was chosen for the internal colour choice too and complements the grey toned decor perfectly.

A decorative glazing bead softens the look slightly, but still gives it that edge.

Installation & Photography by HBD Systems | You can find your local installer by visiting the website below