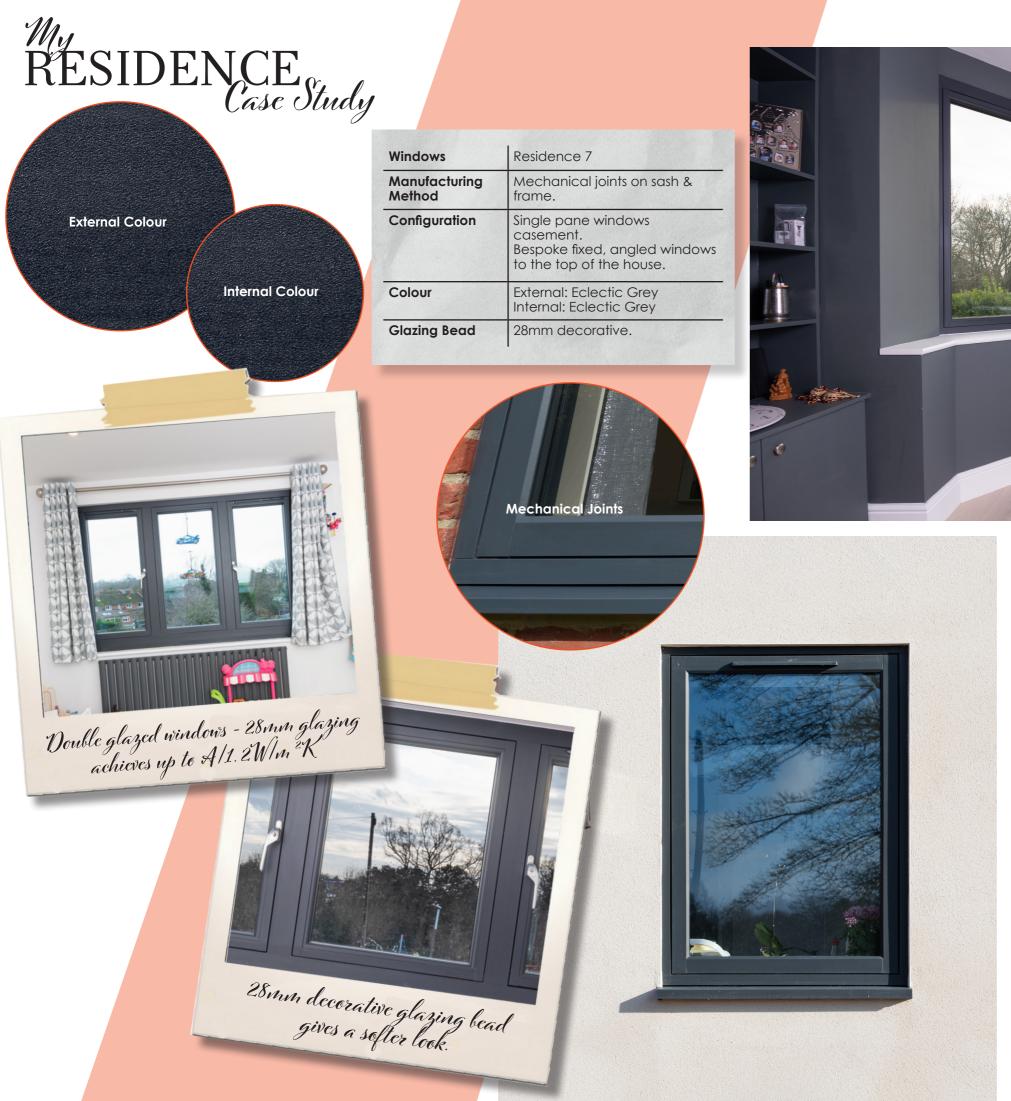

## My RESIDENCE Case Study

RESIDENCE 7 WINDOWS | ECLECTIC GREY • ECLECTIC GREY

## My RESIDENCE Case Study

This gorgeous modern style home was updated with Residence 7 windows in Eclectic Grey, the only non-timber effect foil finish offered by The Residence Collection. It's the perfect colour choice for matching to aluminium bi-folds, just as they've done with this project, so there is no need to compromise on personal style.

The bold, dark grey with a subtle texture finish gives a great contrast against the pale render giving the exterior some real kerbside appeal oozing contemporary vibes.

The aesthetic is mirrored on the interior -Eclectic Grey was chosen for the internal colour choice too and complements the grey toned decor perfectly.

A decorative glazing bead softens the look slightly, but still gives it that edge.

Installation & Photography by HBD Systems | You can find your local installer by visiting the website below