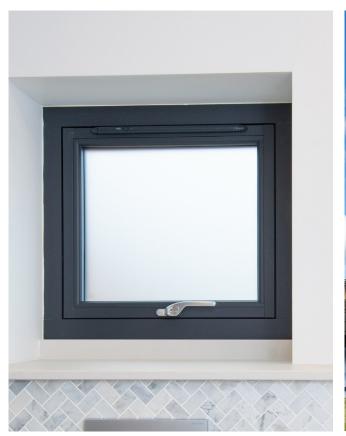

## My RESIDENCE Case Study

This gorgeous modern style home was updated with Residence 7 windows in Eclectic Grey, the only non-timber effect foil finish offered by The Residence Collection. It's the perfect colour choice for matching to aluminium bi-folds, just as they've done with this project, so there is no need to compromise on personal style.

The bold, dark grey with a subtle texture finish gives a great contrast against the pale render giving the exterior some real kerbside appeal oozing contemporary vibes.

The aesthetic is mirrored on the interior -Eclectic Grey was chosen for the internal colour choice too and complements the grey toned decor perfectly.