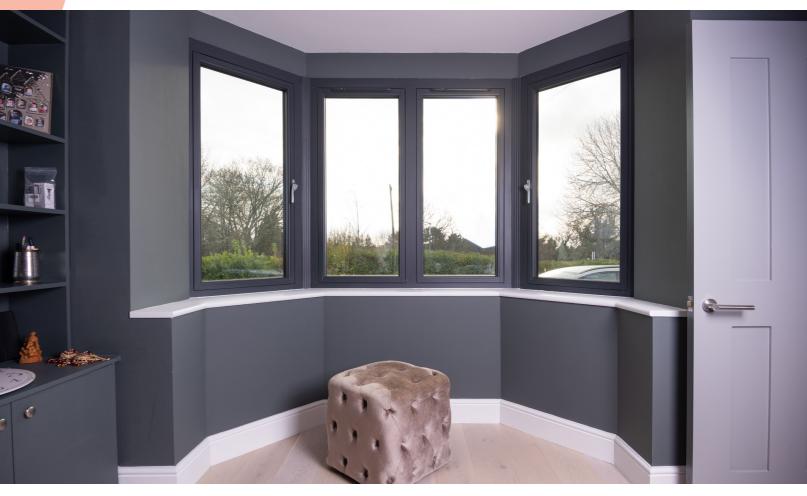

The bold, dark grey with a subtle texture finish gives a great contrast against the pale render giving the exterior some real kerbside appeal oozing contemporary vibes.

The aesthetic is mirrored on the interior -Eclectic Grey was chosen for the internal colour choice too and complements the grey toned decor perfectly.

A decorative glazing bead softens the look slightly, but still gives it that edge.

Installation & Photography by HBD Systems | You can find your local installer by visiting the website below