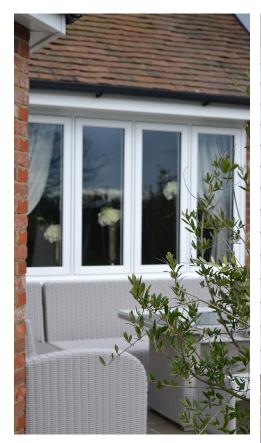

Grained White complements both the red brick and wood clad of the home to maintain its character. The garden room was updated in the same style allowing plenty of light in through the large, matching French doors.