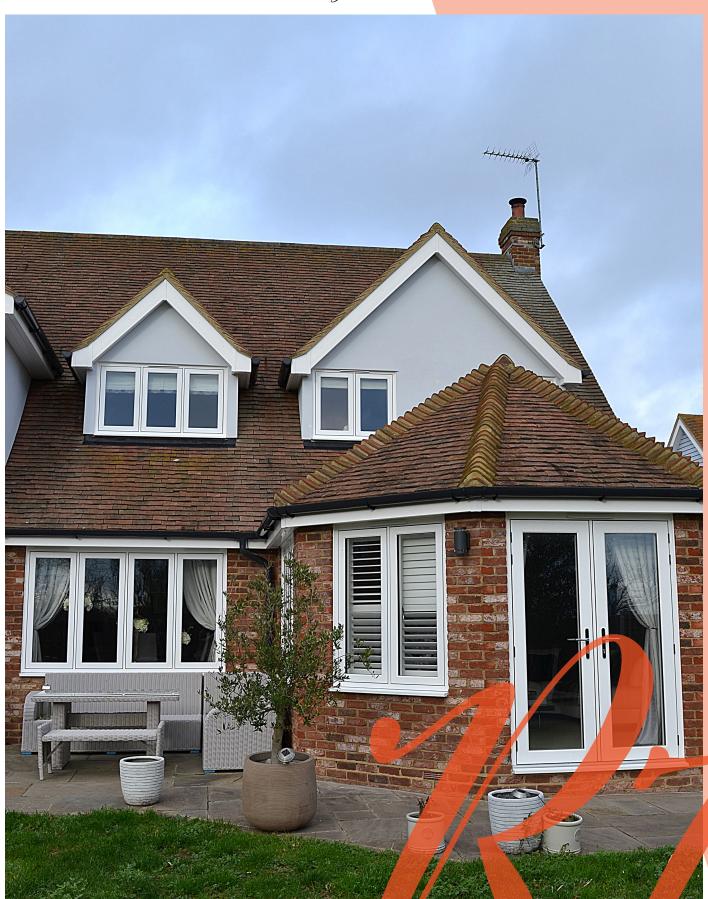

## My RESIDENCE Case Study

RESIDENCE 7 WINDOWS AND DOORS | GRAINED WHITE • GRAINED WHITE

My RESIDENCE Case Study

A traditional home calls for a classic colour choice - Grained White was the perfect fit. The easiest way to create the look of painted timber without the hassle of maintenance.

Grained White complements both the red brick and wood clad of the home to maintain its character. The garden room was updated in the same style allowing plenty of light in through the large, matching French doors.