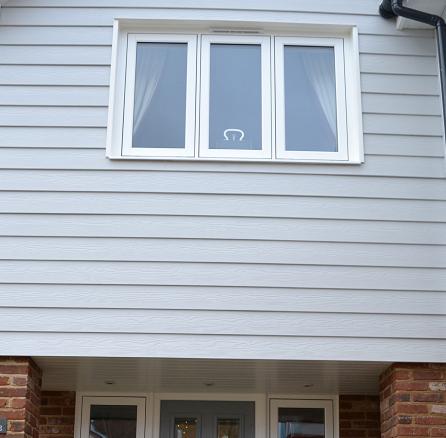

Internally the homeowners opted for Grained White also, giving a fresh, versatile palette for them to make their mark with interior decor.

A square glazing bead gives the windows and doors a slight modern edge.