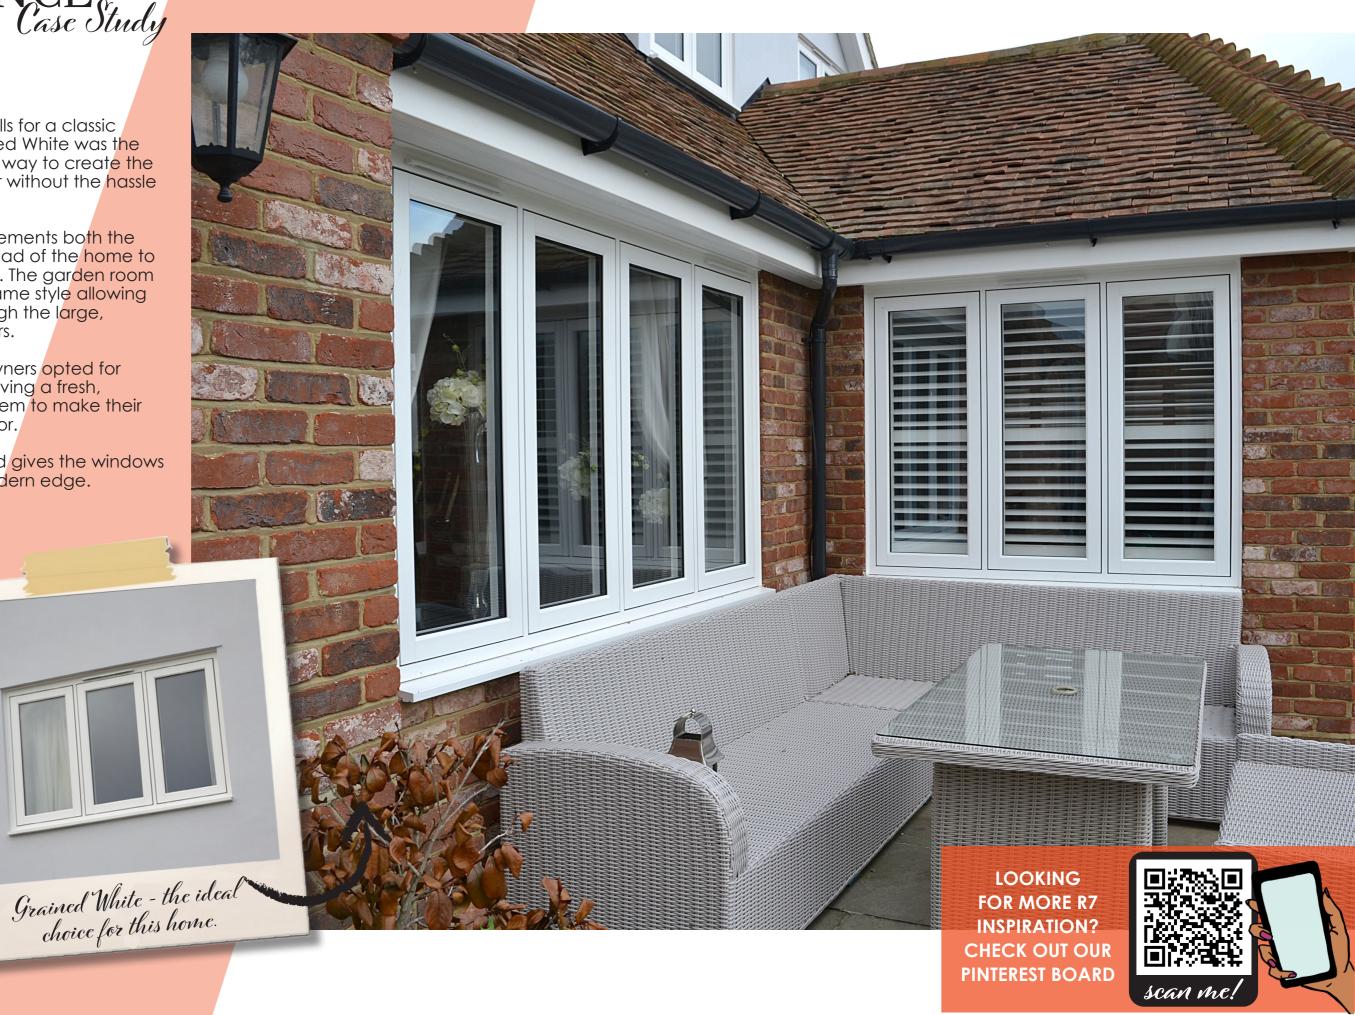

## My RESIDENCE Case Study

RESIDENCE 7 WINDOWS AND DOORS | GRAINED WHITE • GRAINED WHITE

My RESIDENCE Case Study

A traditional home calls for a classic colour choice - Grained White was the perfect fit. The easiest way to create the look of painted timber without the hassle of maintenance.

Grained White complements both the red brick and wood clad of the home to maintain its character. The garden room was updated in the same style allowing plenty of light in through the large, matching French doors.

Internally the homeowners opted for Grained White also, giving a fresh, versatile palette for them to make their mark with interior decor.

A square glazing bead gives the windows and doors a slight modern edge.