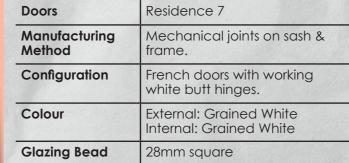

**External Colour** 

**Internal Colour** 

| Windows                 | Residence 7                                     |
|-------------------------|-------------------------------------------------|
| Manufacturing<br>Method | Mechanical joints on sash & frame.              |
| Configuration           | Single pane casement windows                    |
| Colour                  | External: Grained White Internal: Grained White |
| Glazing Bead            | 28mm Square                                     |