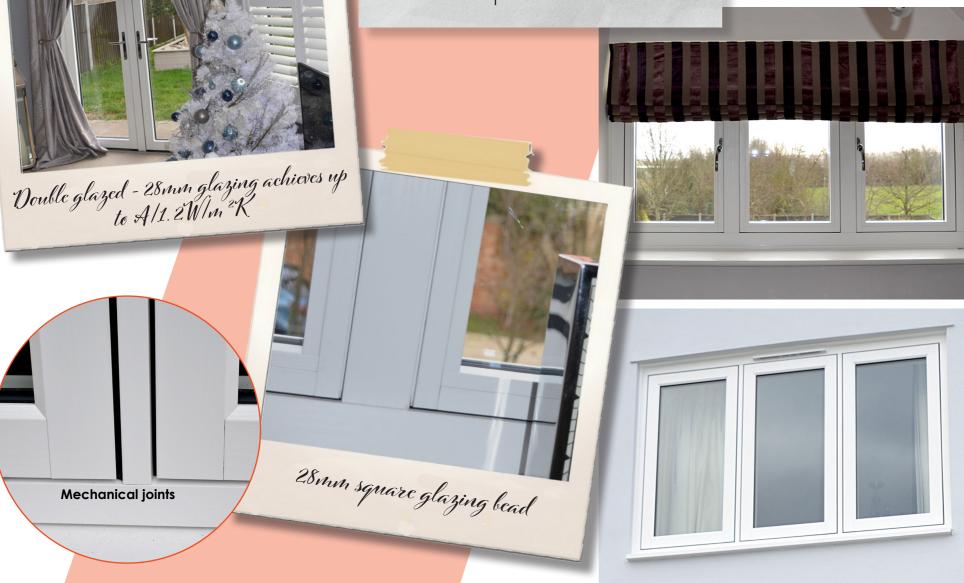

Internally the homeowners opted for Grained White also, giving a fresh, versatile palette for them to make their mark with interior decor.

A square glazing bead gives the windows and doors a slight modern edge.

**External Colour** 

**Internal Colour** 

| Windows                 | Residence 7                                     |
|-------------------------|-------------------------------------------------|
| Manufacturing<br>Method | Mechanical joints on sash & frame.              |
| Configuration           | Single pane casement windows                    |
| Colour                  | External: Grained White Internal: Grained White |
| Glazing Bead            | 28mm Square                                     |