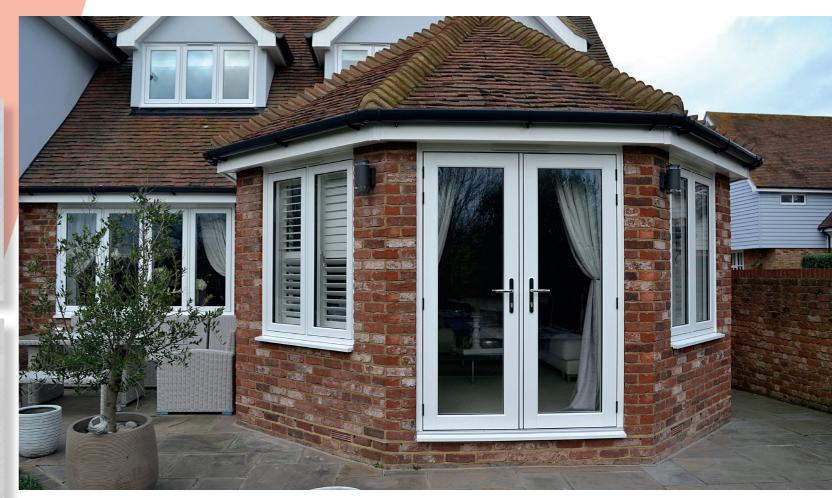

Grained White complements both the red brick and wood clad of the home to maintain its character. The garden room was updated in the same style allowing plenty of light in through the large, matching French doors.

Internally the homeowners opted for Grained White also, giving a fresh, versatile palette for them to make their mark with interior decor.

A square glazing bead gives the windows and doors a slight modern edge.