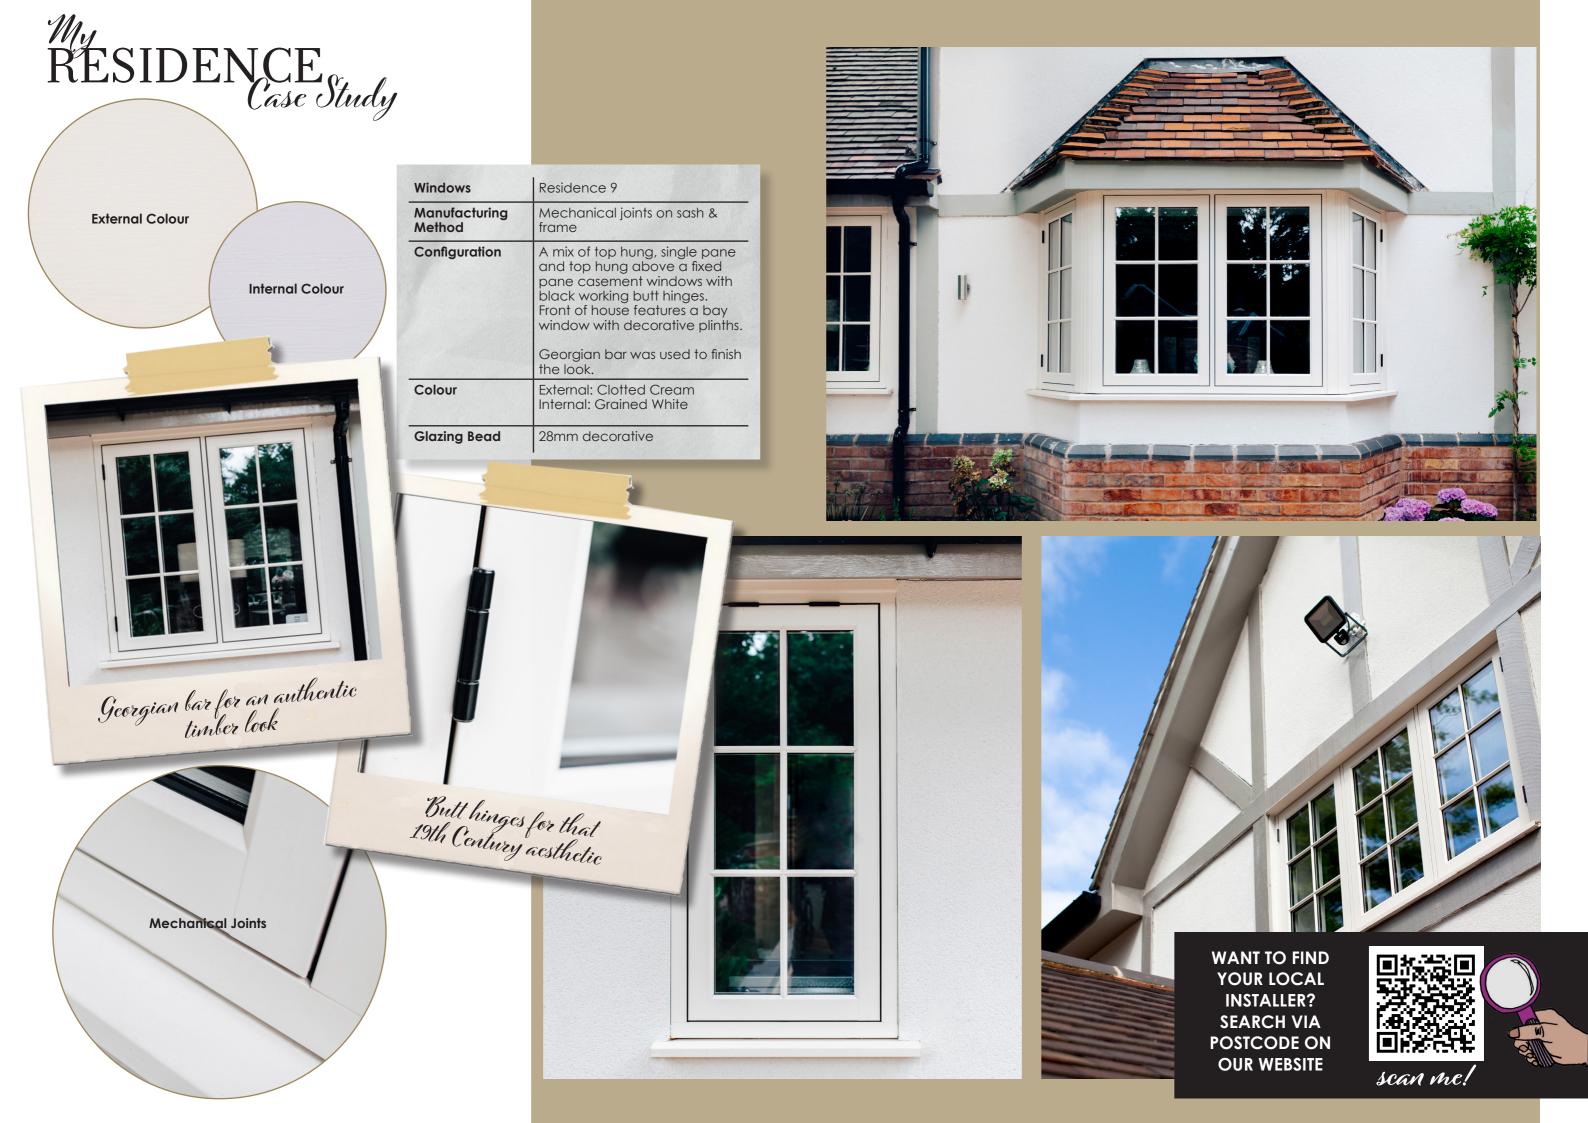

RESIDENCE 9 WINDOWS | CLOTTED CREAM • GRAINED WHITE

You can find your local installer by visiting the website below