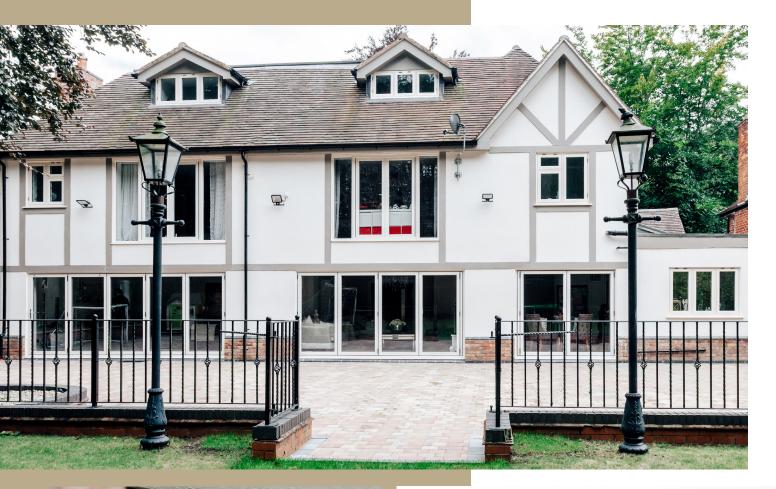

RESIDENCE 9 WINDOWS | CLOTTED CREAM • GRAINED WHITE

## My RESIDENCE Case Study

"We'd been researching windows and found out that Residence 9 windows were a popular choice in our area - based on the fact that R9 windows perfectly replicate traditional manufacturing methods to visually create something unique and of quality.

Our property comes under a conservation area so it was vital that we adhere to the council regulations for appearance too.

We're so happy with the new windows and I would, and have, recommended Residence 9 to friends! I have no doubt that they are a quality product and will be here for years to come.