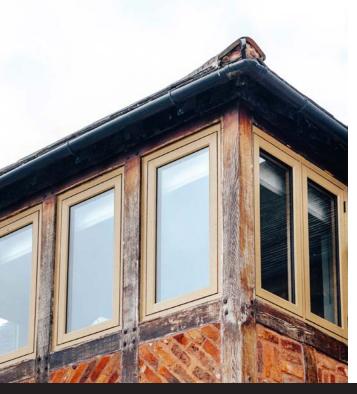

## My RESIDENCE Case Study

Internal Colour

**External Colour** 

| Windows                 | Residence 9                                                       |
|-------------------------|-------------------------------------------------------------------|
| Doors                   | French doors                                                      |
| Manufacturing<br>Method | Mechanical joints on sash & frame                                 |
| Configuration           | Single pane casement<br>windows with black working<br>butt hinges |
| Colour                  | External: English Oak<br>Internal: English Oak                    |
| Glazing Bead            | 28mm decorative                                                   |