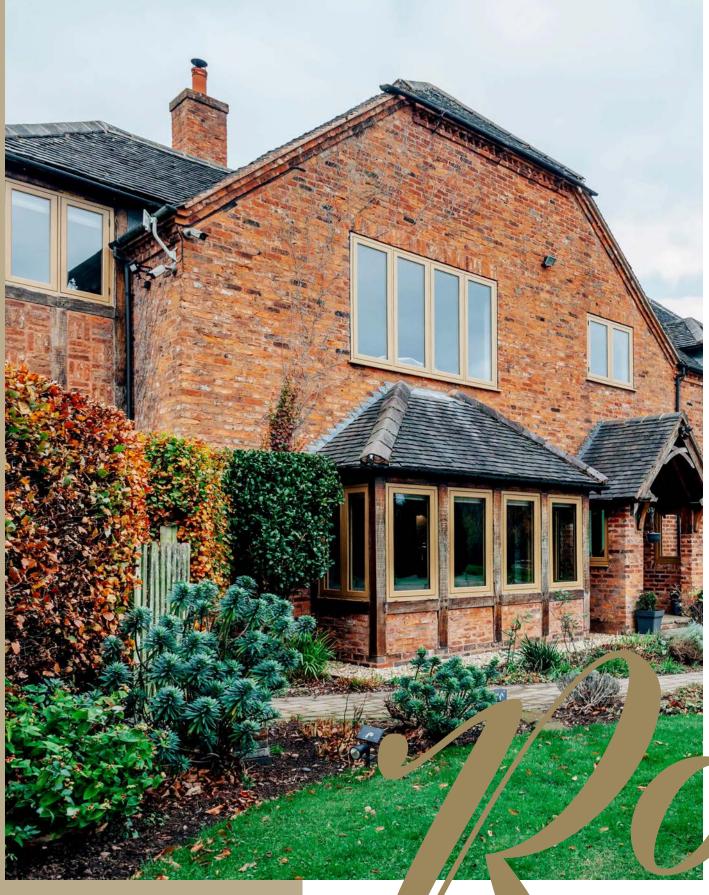

RESIDENCE 9 WINDOWS | ENGLISH OAK • ENGLISH OAK

I spent many hours, days, probably months researching different windows and brands online. I came across Residence 9 and immediately asked my preferred fitters if they can source it.

We wanted R9 for its traditional look and feel with out the hassle of real timber - the R9 does exactly that. We loved the timber effect foil on the inside and the very authentic look. We went for the wide French doors so the whole house matches.