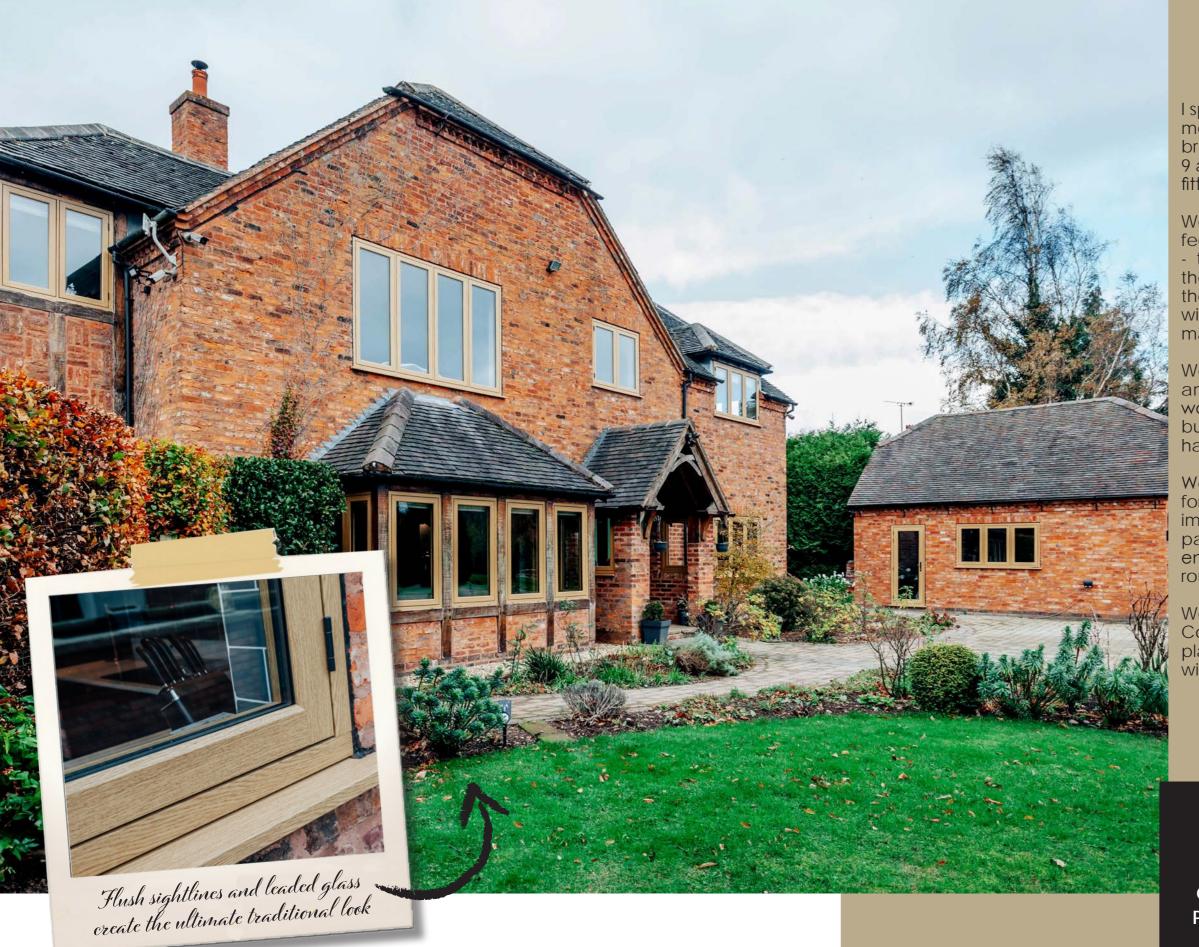

We wanted R9 for its traditional look and feel with out the hassle of real timber - the R9 does exactly that. We loved the timber effect foil on the inside and the very authentic look. We went for the wide French doors so the whole house matches.

## My RESIDENCE Case Study

Internal Colour

**External Colour** 

| Windows                 | Residence 9                                                       |
|-------------------------|-------------------------------------------------------------------|
| Doors                   | French doors                                                      |
| Manufacturing<br>Method | Mechanical joints on sash & frame                                 |
| Configuration           | Single pane casement<br>windows with black working<br>butt hinges |
| Colour                  | External: English Oak<br>Internal: English Oak                    |
| Glazing Bead            | 28mm decorative                                                   |