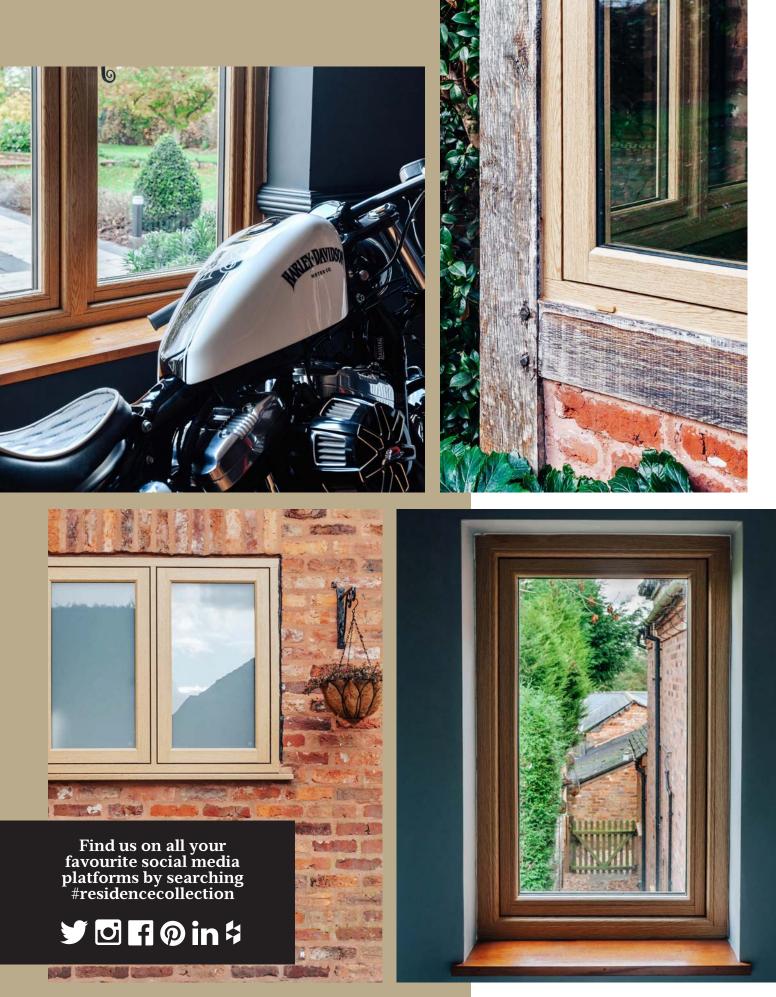

RESIDENCE 9 WINDOWS | ENGLISH OAK • ENGLISH OAK

I spent many hours, days, probably months researching different windows and brands online. I came across Residence 9 and immediately asked my preferred fitters if they can source it.

We wanted R9 for its traditional look and feel with out the hassle of real timber - the R9 does exactly that. We loved the timber effect foil on the inside and the very authentic look. We went for the wide French doors so the whole house matches.

We are very happy with our new windows and doors. So much so, after the house was sorted we fitted out one of the out buildings as a gym and didn't hesitate to have R9 in there too.

We definitely feel like we got good value for money, and we have made a massive improvement to the house. It looks the part and much quieter inside - plus more energy efficient so we've gained all round!